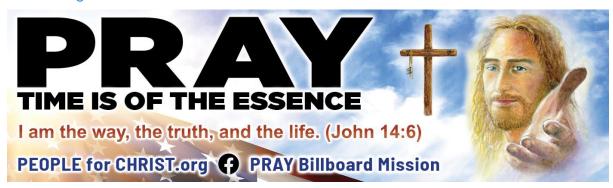

If you have driven on I-69, or even through Martinsville, there's a good chance you have seen this image. The serene face of Jesus along with his outstretched hand. Next to this, the words:

"PRAY - TIME IS OF THE ESSENCE" - HOW People for CHRIST, PRAY Billboard Mission Was Born