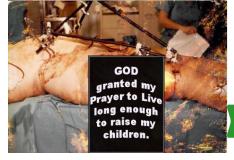

It all started with a devastating car accident in 1990: "I should have died," Lisa told me during our phone conversation. She hit a 100-foot guardrail head-on and was life-lined to a hospital. The accident had crushed her pelvis and nearly caused her to lose one of her legs, and almost her life as doctors told her husband she would not make it through the night. The unbearable pain was indescribable "I remember talking to GOD and asking him to spare my life, for the sake of my young children. I could not bear the thought of them not having a mother in their life. I could feel the Life blood leaving me. I knew I was dying. JESUS was right there with me. I was at total peace, And HE spared my life." Despite the severity of that accident, GOD allowed her to survive". Although she struggles daily with permanent disabilities, she was able to complete her first great earthly mission: raising her family. "If I had died [during the accident], I would have gone to HE\*I." There is no returning. A sobering thought, indeed.