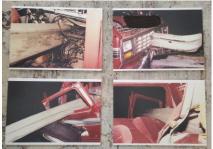

It all started with a devastating car accident in 1990: "I should have died," Lisa told me during our phone conversation. She hit a 100-foot guardrail head-on and was life-lined to a hospital. The accident had crushed her pelvis and nearly caused her to lose one of her legs, and almost her life as doctors told her husband she would not make it through the night. The unbearable pain was indescribable "I remember talking to GOD and asking him to spare my life, for the sake of my young children. I could not bear the thought of them not having a mother in their life. I could feel the Life blood leaving me. I knew I was dying. JESUS was right there with me. I was at total peace, And HE spared my life." Despite the severity of that accident, GOD allowed her to survive". Although she struggles daily with permanent disabilities, she was able to complete her first great earthly mission: raising her family. "If I had died [during the accident], I would have gone to HE\*I." There is no returning. A sobering thought, indeed.